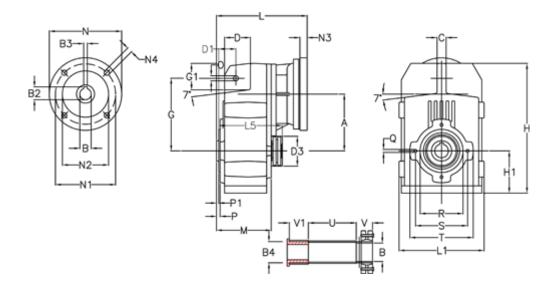

## **Measures**

| A = 128.75 | D1 = 43.5 | l5 = 197.5 | P1                                   | = 3.5    | V :  |
|------------|-----------|------------|--------------------------------------|----------|------|
| B = 32     | d3 = 83   | M = 135.5  | Q                                    | = M10x14 | V1 : |
| B1 = 11    | G = 162   | N = 140    | R                                    | = 110    |      |
| B2 = 12.8  | G1 = 58.0 | N1 = 115   | S                                    | = 130    |      |
| B3 = 4     | H = 290.5 | N2 = 95    | Т                                    | = 150    |      |
| B4 = 32    | H1 = 93.5 | N4 = M8x19 | Tightening torque Nm adapter bushing | g = 6.0  |      |
| C = 20     | L = 268.5 | O = 13     | Tightening torque Nm shrink disc     | = 7.0    |      |
| D = 57.0   | L1 = 188  | P = 6.0    | U                                    | = 120.5  |      |